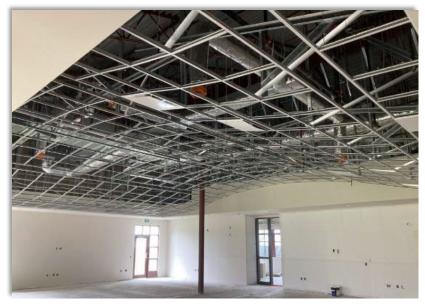

- Gym change rooms tile work
- Gym change rooms flooring, tile, and room partitions complete

Learning Commons curved grid ceiling

- Learning Commons curved grid, pot lights and sprinklers
- Curved ceiling view looking towards the office