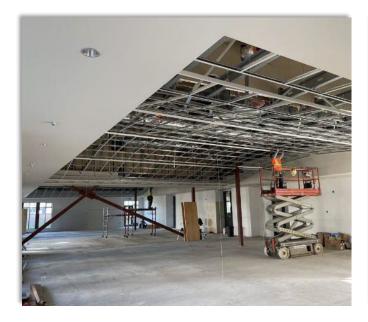

- Gym change rooms tile work
- Gym change rooms flooring, tile, and room partitions complete

Learning Commons curved grid ceiling

- Learning Commons curved grid, pot lights and sprinklers
- Curved ceiling view looking towards the office