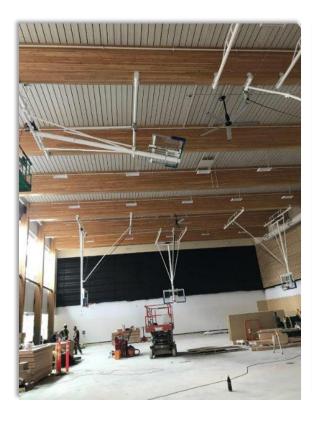

## **Imagine High Update**

Column wraps in gym extend from floor to ceiling

- Slat wall in gym installed
- Lighting fixtures and ceiling fans installed in gym

Retractable basketball nets installed in gym)