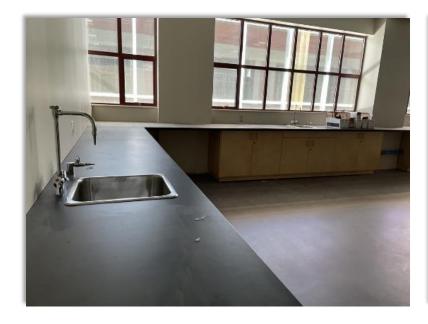

- Science Lab sinks and gas connections installed
- Science Lab Fume hood installed

- Hallway raised floor built and prepped for locker installation
- View from second floor common area