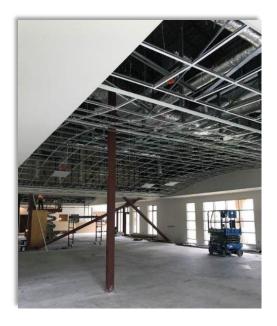

- Gym change rooms tile work
- Gym change rooms flooring, tile, and room partitions complete

Learning Commons curved grid ceiling

- Learning Commons curved grid, pot lights and sprinklers
- Curved ceiling view looking towards the office