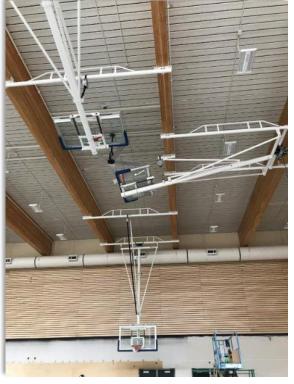

## **Imagine High Update**

Column wraps in gym extend from floor to ceiling

- Slat wall in gym installed
- Lighting fixtures and ceiling fans installed in gym

Retractable basketball nets installed in gym)