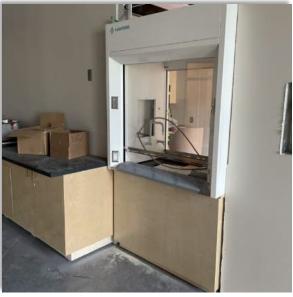

- Science Lab sinks and gas connections installed
- Science Lab Fume hood installed

- Hallway raised floor built and prepped for locker installation
- View from second floor common area