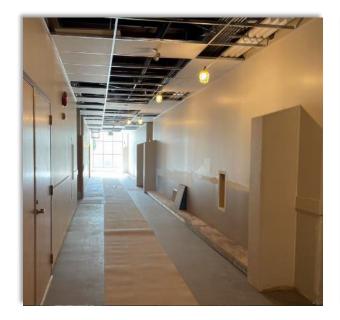

- Science Lab sinks and gas connections installed
- Science Lab Fume hood installed

- Hallway raised floor built and prepped for locker installation
- View from second floor common area