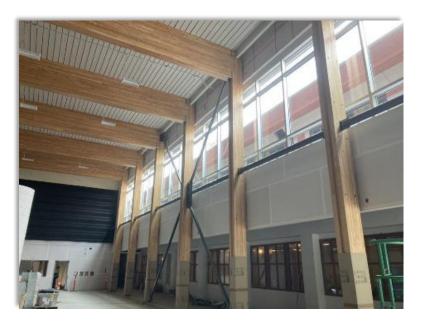

## **Imagine High Update**

Column wraps in gym extend from floor to ceiling

- Slat wall in gym installed
- Lighting fixtures and ceiling fans installed in gym

Retractable basketball nets installed in gym)