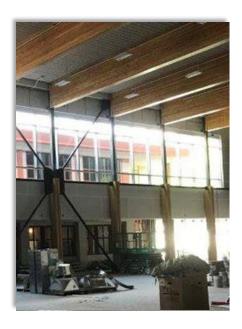

## **Imagine High Update**

Column wraps in gym extend from floor to ceiling

- Slat wall in gym installed
- Lighting fixtures and ceiling fans installed in gym

Retractable basketball nets installed in gym)