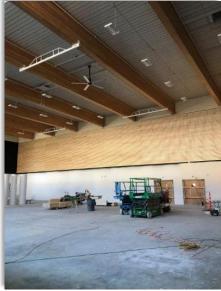

## **Imagine High Update**

Column wraps in gym extend from floor to ceiling

- Slat wall in gym installed
- Lighting fixtures and ceiling fans installed in gym

Retractable basketball nets installed in gym)