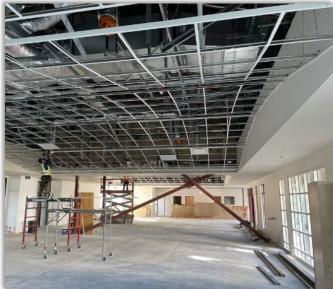

- Gym change rooms tile work
- Gym change rooms flooring, tile, and room partitions complete

Learning Commons curved grid ceiling

- Learning Commons curved grid, pot lights and sprinklers
- Curved ceiling view looking towards the office