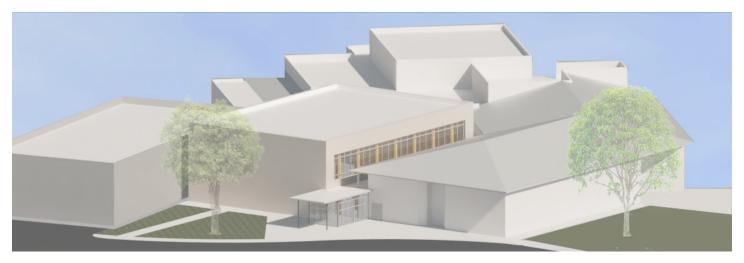

## **Imagine High Update**

Column wraps in gym extend from floor to ceiling

- Slat wall in gym installed
- Lighting fixtures and ceiling fans installed in gym

Retractable basketball nets installed in gym)